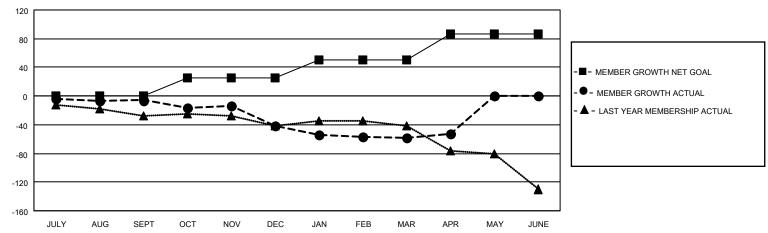

## District 5 SKS

| Clubs                 |               |           |               | Members               |                       |                         |                                                    |
|-----------------------|---------------|-----------|---------------|-----------------------|-----------------------|-------------------------|----------------------------------------------------|
| RESULTS FOR 2022-2023 |               |           |               | RESULTS FOR 2022-2023 |                       |                         |                                                    |
| QUARTER               | NEW CLUB GOAL | NEW CLUBS | DROPPED CLUBS | QUARTER MEMB          | ER GROWTH NET<br>GOAL | MEMBER GROWTH<br>ACTUAL | DROPPED<br>MEMBERS ACTUAL<br>(including transfers) |
| JULY/AUG/SEPT         | 0             | 0         | 0             | JULY/AUG/SEPT         | 0                     | 13                      | 18                                                 |
| OCT/NOV/DEC           | 0             | 0         | 1             | OCT/NOV/DEC           | 25                    | 26                      | 61                                                 |
| JAN/FEB/MAR           | 0             | 0         | 0             | JAN/FEB/MAR           | 25                    | 28                      | 42                                                 |
| APR/MAY/JUNE          | 1             | 0         | 0             | APR/MAY/JUNE          | 36                    | 11                      | 6                                                  |

#### GOALS AND ACTUAL MEMBERS CUMULATIVE

| DROPPED CLUBS: 1 |     | 30 CLUBS OF 73 ADDED 1 OR<br>MORE NEW MEMBERS | GENDER DISTRIBUTION       |              |  |
|------------------|-----|-----------------------------------------------|---------------------------|--------------|--|
|                  |     | MORE NEW MEMBERS                              | MALE 1,010 (72.98%)       |              |  |
|                  |     |                                               | FEMALE                    | 374 (27.02%) |  |
| DROPPED MEMBERS  |     |                                               | NON BINARY                | 0 (0.00%)    |  |
|                  |     |                                               | PREFER NOT TO ANSWER      | 0 (0.00%)    |  |
| DECEASED         | 16  |                                               |                           |              |  |
| CLUB CANCELLED   | 19  | CLICK HERE FOR CUMULATIVE                     | TOTAL FAMILY UNIT MEMBERS | 189          |  |
| OTHER            | 92  | MEMBERSHIP DATA                               |                           |              |  |
| TOTAL            | 127 |                                               | FAMILY MEMBERS PAYING HAI | F DUES 96    |  |
|                  |     |                                               |                           |              |  |