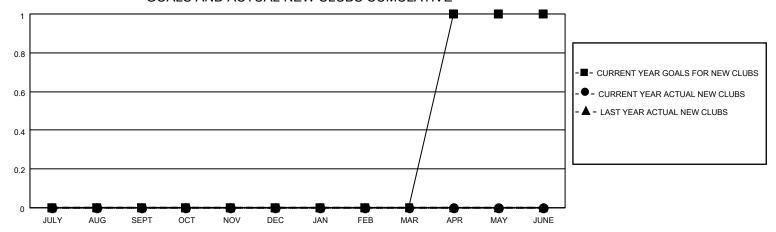

## District 5 SKS

| Clubs                 |               |           |               | Members               |                       |                         |                                                    |
|-----------------------|---------------|-----------|---------------|-----------------------|-----------------------|-------------------------|----------------------------------------------------|
| RESULTS FOR 2022-2023 |               |           |               | RESULTS FOR 2022-2023 |                       |                         |                                                    |
| QUARTER               | NEW CLUB GOAL | NEW CLUBS | DROPPED CLUBS | QUARTER MEMB          | ER GROWTH NET<br>GOAL | MEMBER GROWTH<br>ACTUAL | DROPPED<br>MEMBERS ACTUAL<br>(including transfers) |
| JULY/AUG/SEPT         | 0             | 0         | 0             | JULY/AUG/SEPT         | 0                     | 13                      | 18                                                 |
| OCT/NOV/DEC           | 0             | 0         | 1             | OCT/NOV/DEC           | 25                    | 26                      | 61                                                 |
| JAN/FEB/MAR           | 0             | 0         | 0             | JAN/FEB/MAR           | 25                    | 28                      | 42                                                 |
| APR/MAY/JUNE          | 1             | 0         | 0             | APR/MAY/JUNE          | 36                    | 11                      | 6                                                  |

### GOALS AND ACTUAL NEW CLUBS CUMULATIVE